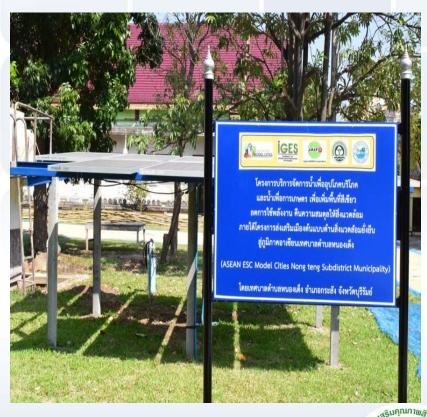

#### **ASEAN ESC Model Cities at Nong Teng Sub-district:**

- Water Management
  - Agricultural sector
- Increase Green Area
- Decrease energy consumption
- Rebalancing SD

## Implemented activities

- Water for household consumption
- Water for agricultural sector
- Increasing green area
- Renewable energy using or decrease mainstream energy
- Rebalance the environment
- Efficiency waste management
- Silk weaving from natural dyeing colour