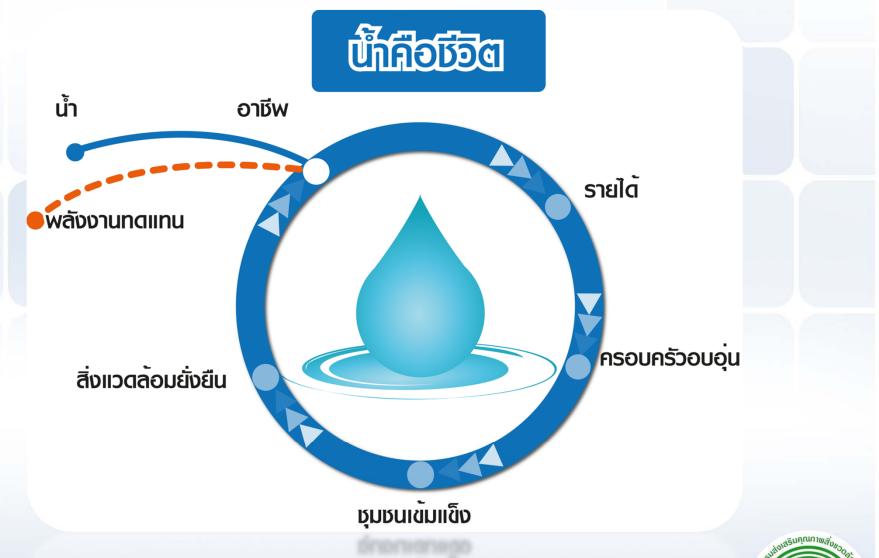

#### **ASEAN ESC Model Cities at Nong Teng Sub-district:**

- Water Management
  - Agricultural sector
- Increase Green Area
- Decrease energy consumption
- Rebalancing SD

## Implemented activities

- Water for household consumption
- Water for agricultural sector
- Increasing green area
- Renewable energy using or decrease mainstream energy
- Rebalance the environment
- Efficiency waste management
- Silk weaving from natural dyeing colour

#### **Achievement**

- Gain efficiency on environmental management towards the Role Model of ASEAN Environmentally Sustainable Cities
- Share excellence experiences and good practical process of local people about livable city for communities around Thailand and ASEAN
- Solve problems of local people that were affected from economic growth, community expanding and all aspects of urbanization
- Gain knowledge that brings efficiency environmental management in community, sub-district and nation levels